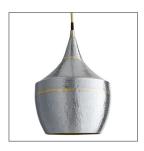

## MASON SMALL PENDANT

42413 H: 12.5 IN, Dia: 10.00 IN Dark Silver Contract Suitable As Is Mixed metal hammered iron pendent with dark silver exterior and interior accented with a brass welds. Taupe cloth cord.

## APPEARANCE

Material Brass, Iron

Material Type Brass Weld, Hammered Cerifications

Finish Brass, Dark Silver

Top Coat/Sealant true

DIMENSIONS

Minimum Hanging 12.5 IN

Height