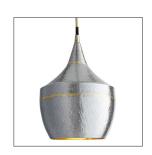

## MASON SMALL PENDANT

42413 H: 12.5 IN, Dia: 10.00 IN Dark Silver Contract Suitable As Is Mixed metal hammered iron pendent with dark silver exterior and interior accented with a brass welds. Taupe cloth cord.

## APPEARANCE

Material Brass, Iron

Material Type Brass Weld, Hammered Cerifications

Finish Brass, Dark Silver

Top Coat/Sealant true

DIMENSIONS

Minimum Hanging 12.5 IN

Height