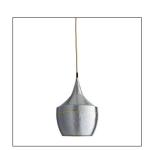

## MASON SMALL PENDANT

42413 H: 12.5 IN, Dia: 10.00 IN Dark Silver Contract Suitable As Is Mixed metal hammered iron pendent with dark silver exterior and interior accented with a brass welds. Taupe cloth cord.

## APPEARANCE

Material Brass, Iron

Material Type Brass Weld, Hammered Cerifications

Finish Brass, Dark Silver

Top Coat/Sealant true

DIMENSIONS

Minimum Hanging 12.5 IN

Height